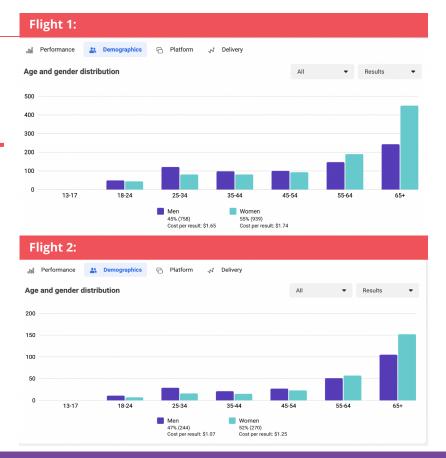

## **Overall Metrics**

Flight Dates: May 7-30 & June 3-10 **Total Budget:** \$3,500

**Amount Spent:** \$3,499.76

Impressions: 254,600

**Reach**: 62,672

**Frequency**: 4.06/person (average

of both flights)

**Unique Link Clicks:** 1,957

**CTR (all):** 2.85%

**Links CTR:** 0.87%

**CPC:** \$0.48

**Post Engagement Total:** 50,523

• Post Reaction: 483

• Post Comments: 128

• Post Saves: 14

• Post Shares: 134

• Thruplays: 12,029

• Video plays at 100%: 12,007