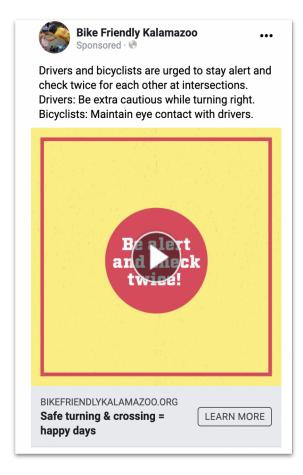

## **Intersections**

**Reach:** 37,377

**Impressions:** 77,074

**Unique Link Clicks:** 613

**Link CTR:** 0.85%

Post Engagement: 15,150

**Reactions:** 96

Shares: 22

Thruplays: 3,579

To pass bicyclists.

LEARN MORE

BIKEFRIENDLYKALAMAZOO.ORG

Half a lane = better road

relationships!